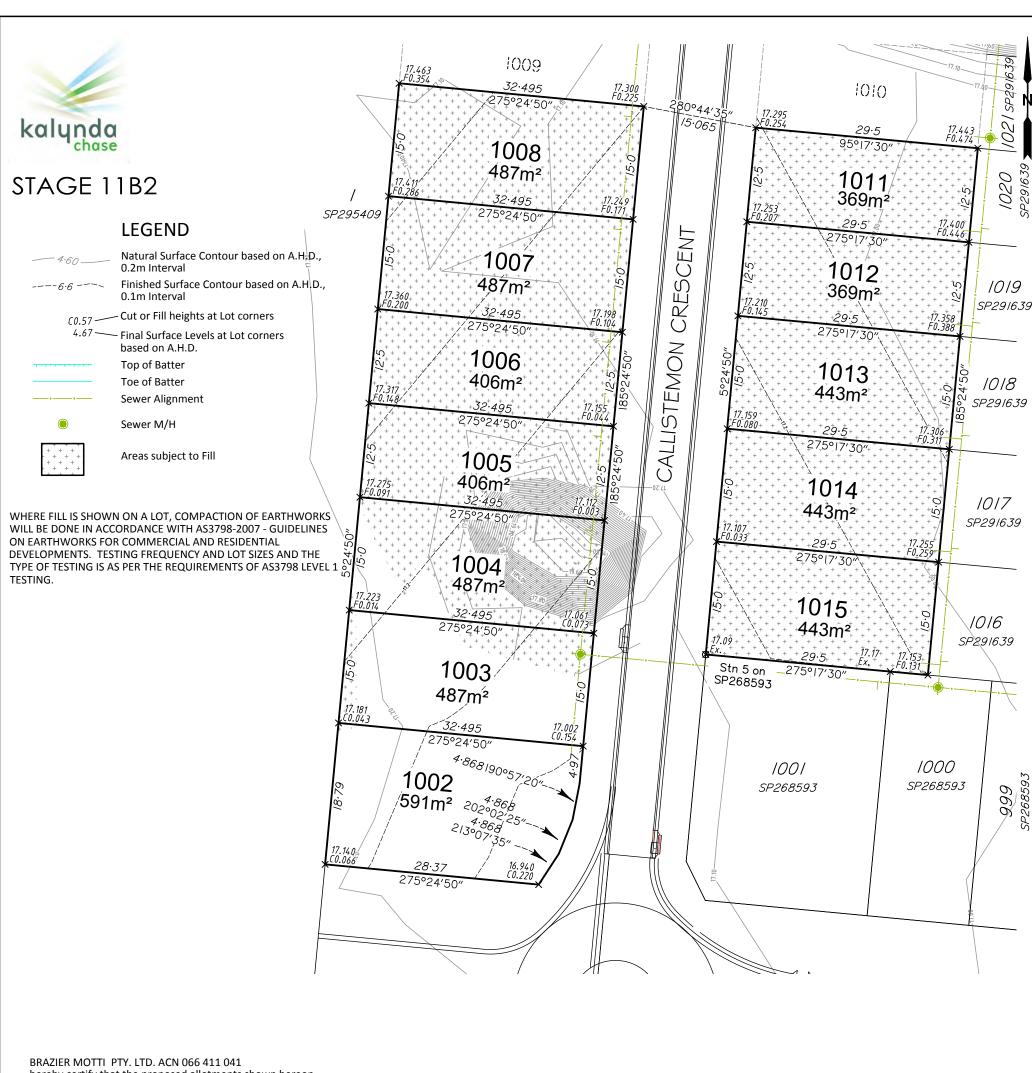

| Client: | URBEX PTY LTD |
|---------|---------------|
|---------|---------------|

Project:

DISCLOSURE PLAN OF Lots 1002-1008 & 1011-1015 Being Part of Lot 7000 on SP306194

| Local Authority: Townsville C.C. | Locality: Bohle Plains |
|----------------------------------|------------------------|
|----------------------------------|------------------------|