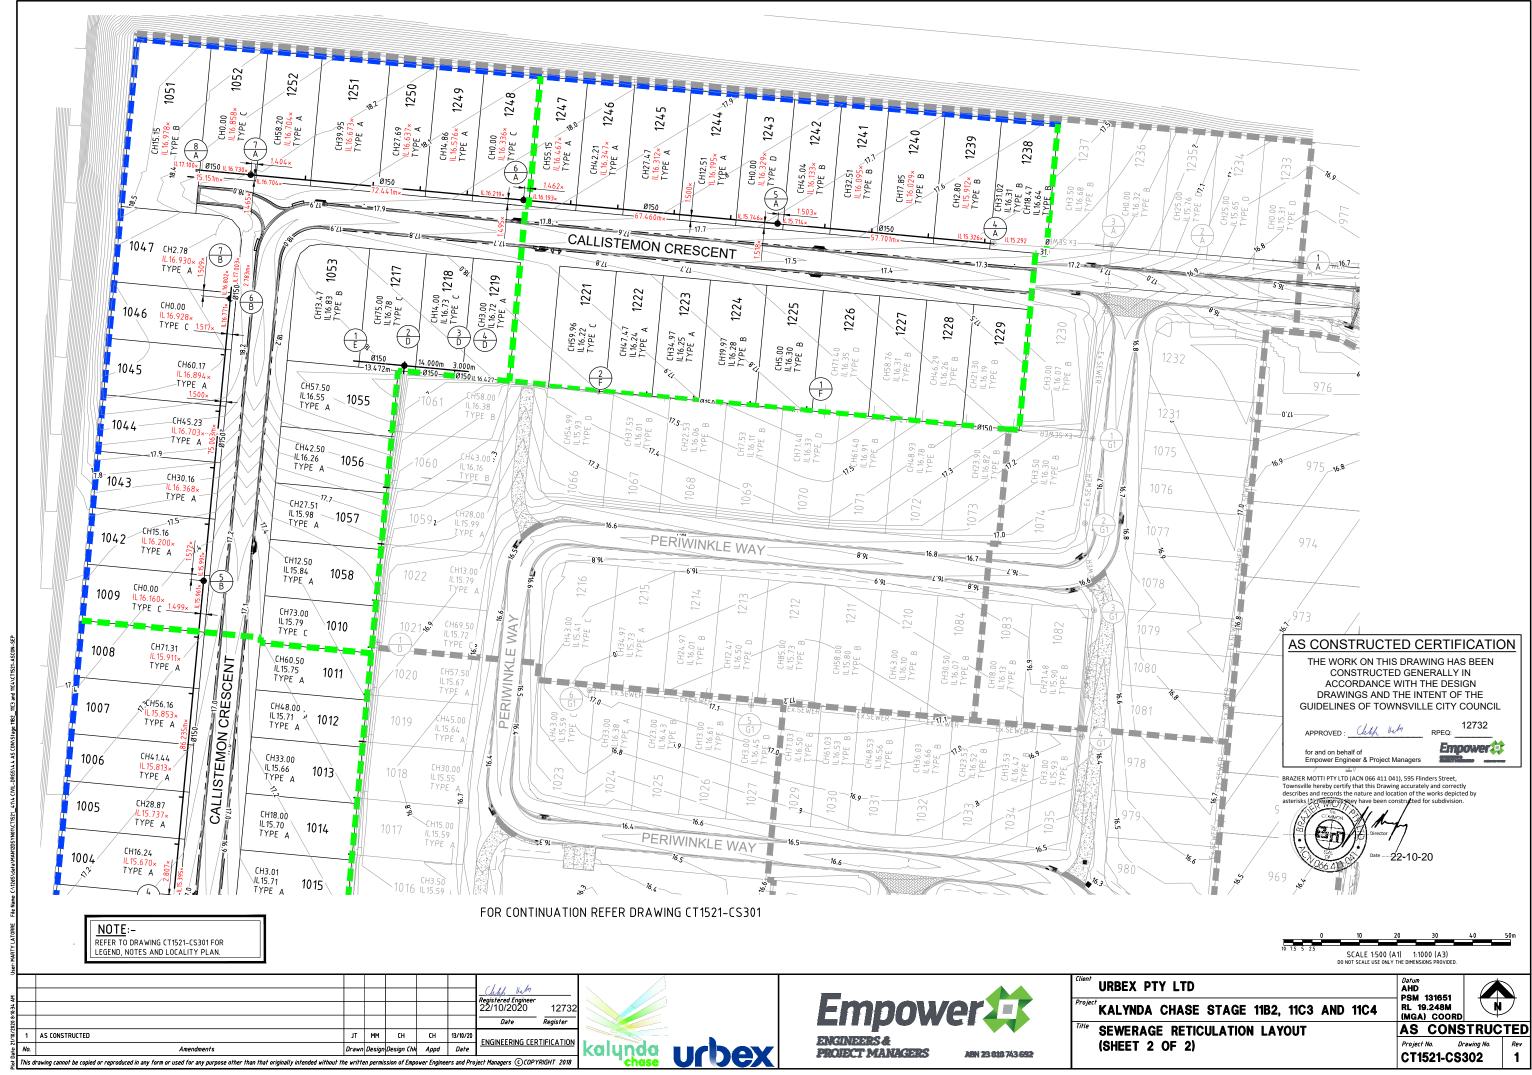

THE WORK ON THIS DRAWING HAS BEEN CONSTRUCTED GENERALLY IN ACCORDANCE WITH THE DESIGN DRAWINGS AND THE INTENT OF THE GUIDELINES OF TOWNSVILLE CITY COUNCIL

APPROVED: Chip Huth

for and on behalf of Empower Engineer & Project Managers

\_\_\_\_ 12732 Empower 4

BRAZIER MOTTI PTY LTD (ACN 066 411 041), 595 Flinders Street, Townsville hereby certify that this Drawing accurately and correctly describes and records the nature and location of the works depicted by asterisks of the property of the