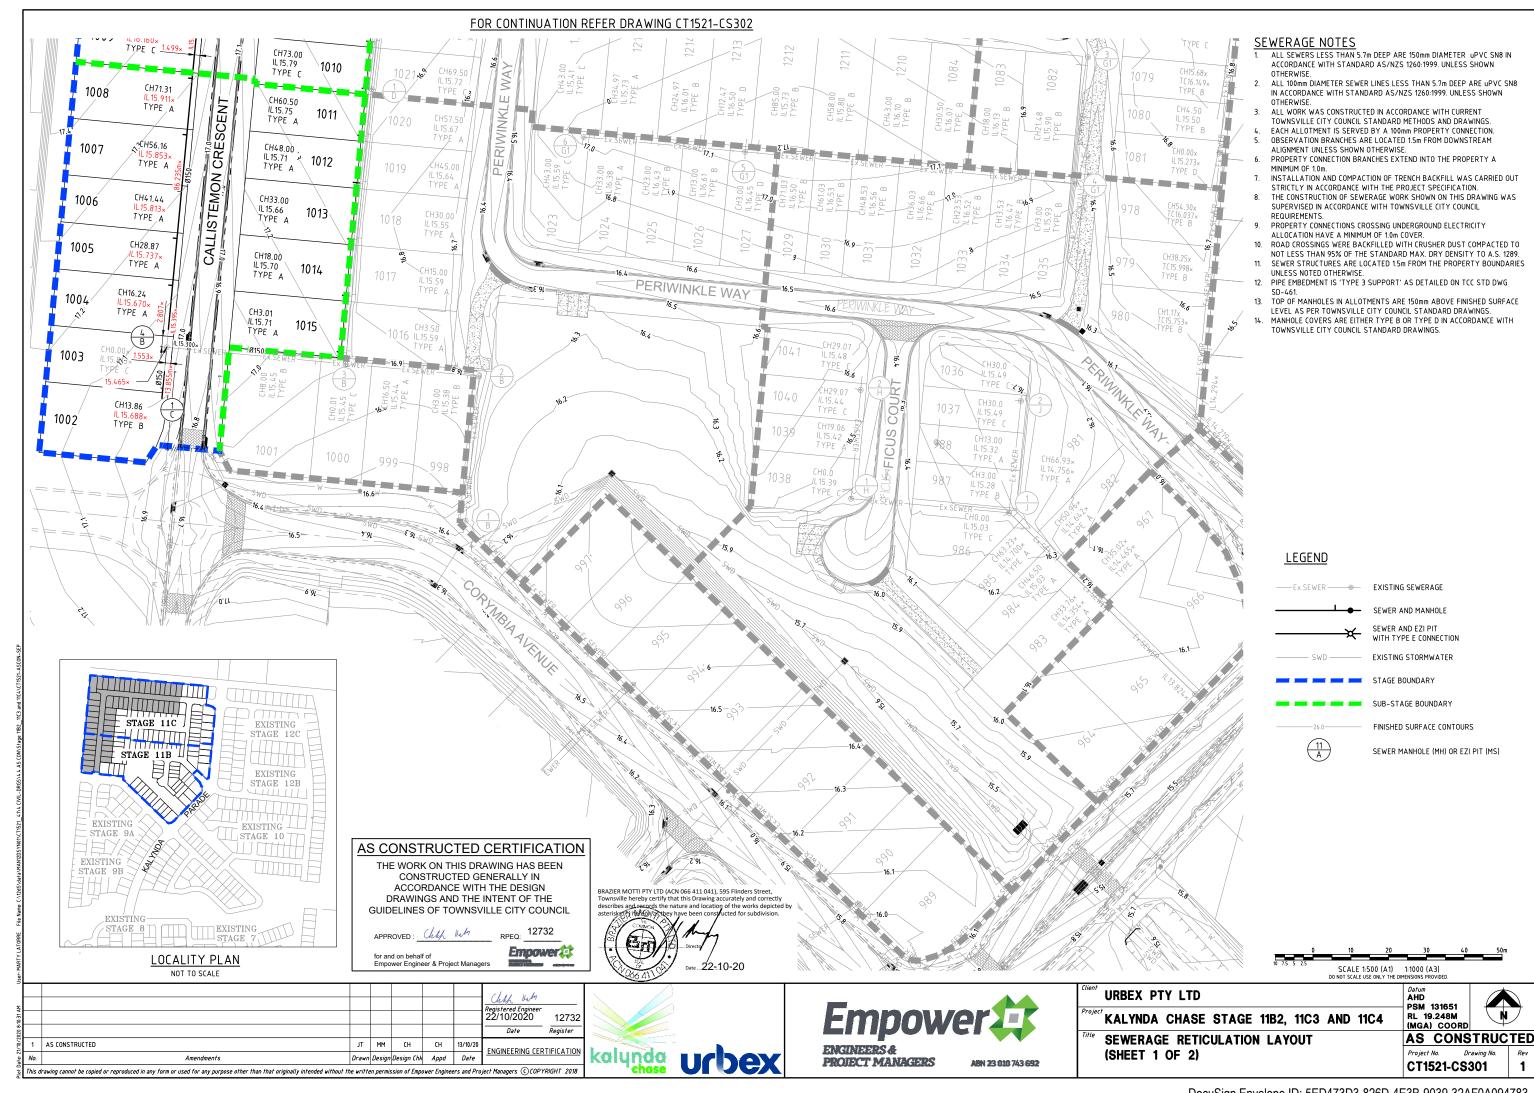

THE WORK ON THIS DRAWING HAS BEEN CONSTRUCTED GENERALLY IN ACCORDANCE WITH THE DESIGN DRAWINGS AND THE INTENT OF THE GUIDELINES OF TOWNSVILLE CITY COUNCIL

APPROVED: Chip Huth

for and on behalf of Empower Engineer & Project Managers

\_\_\_\_ 12732 Empower 4

BRAZIER MOTTI PTY LTD (ACN 066 411 041), 595 Flinders Street, Townsville hereby certify that this Drawing accurately and correctly describes and records the nature and location of the works depicted by asterisks of the property of the