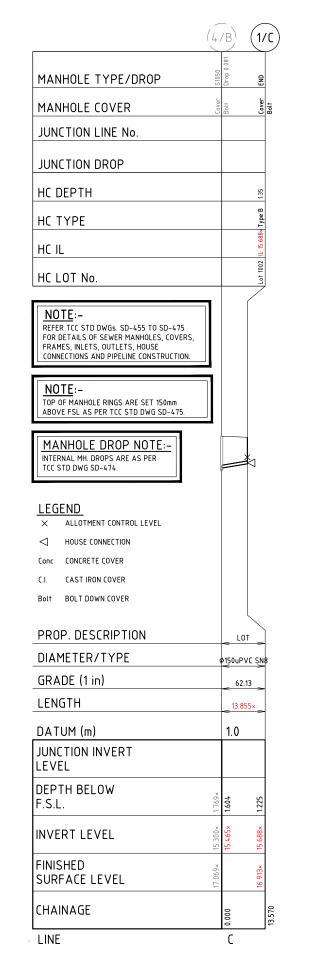

| HOUSE CONNECTION TYPES               |          |     |  |  |
|--------------------------------------|----------|-----|--|--|
| TYPE A DIRECT CONN. (-0.5m)          | о-1      | 0 d |  |  |
| TYPE B JUMP-UP (>0.46m)              | Ĵ        | - L |  |  |
| TYPE C<br>DIRECT CONN. MH<br>(+0.5m) | <u> </u> | # E |  |  |
| TYPE D<br>INTERNAL DROP<br>(+0.46m)  | ı.       | # ± |  |  |