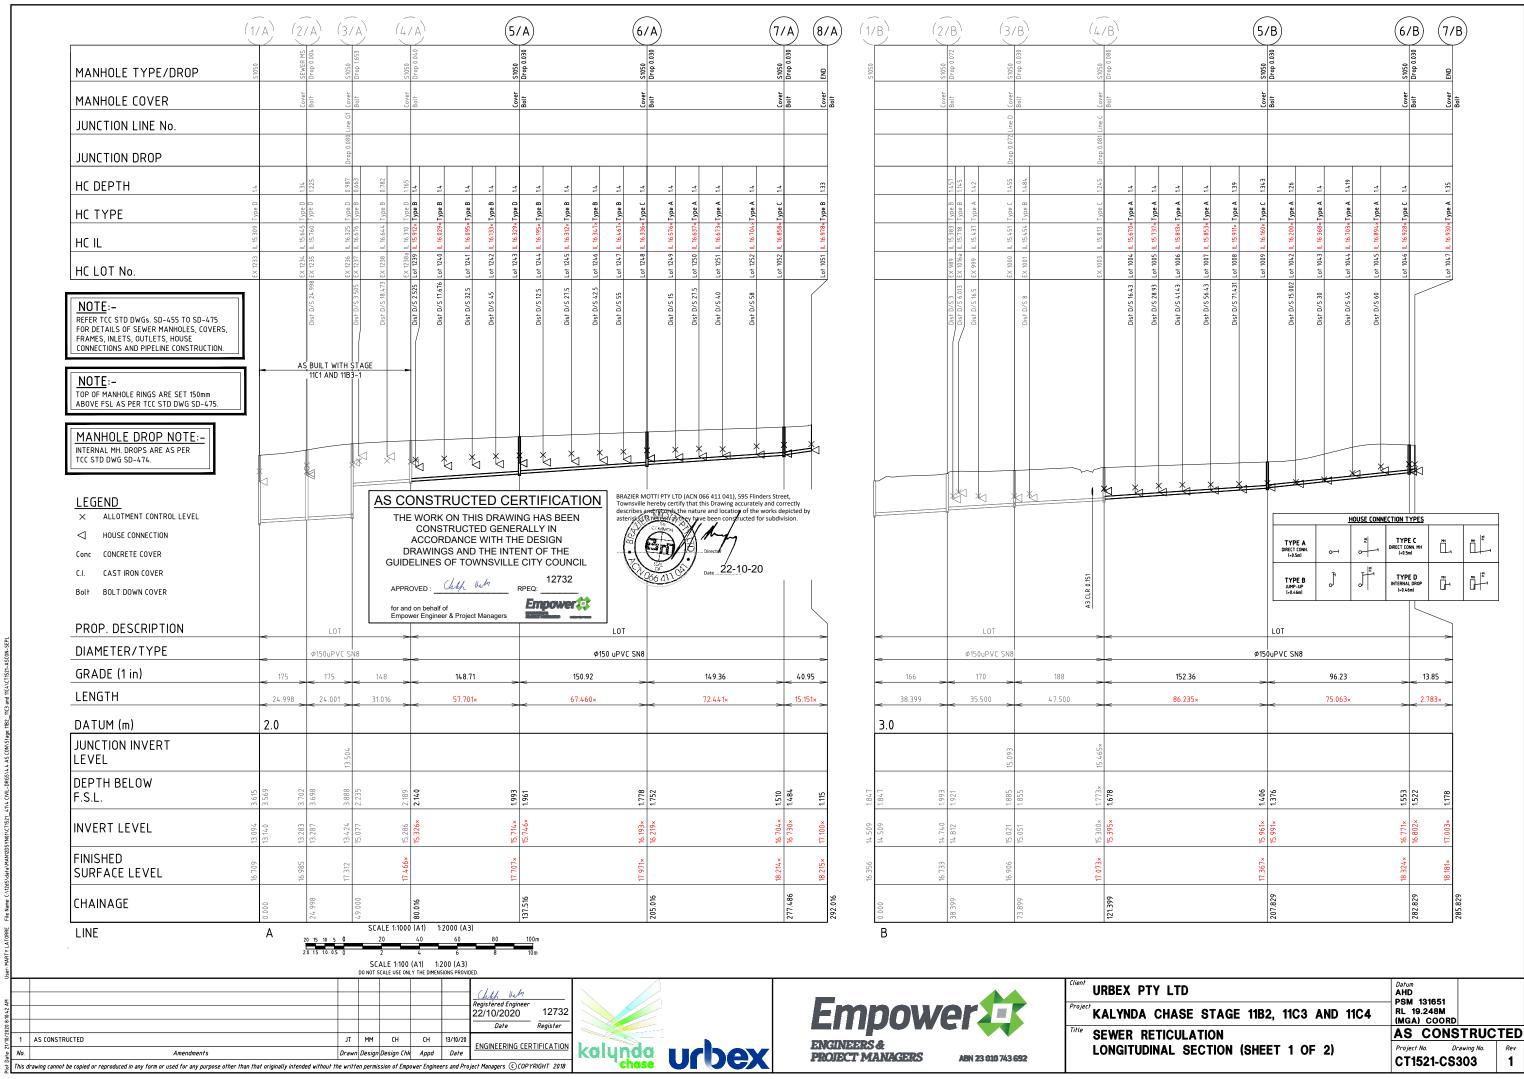

| HOUSE CONNECTION TYPES               |          |     |  |  |
|--------------------------------------|----------|-----|--|--|
| TYPE A DIRECT CONN. (-0.5m)          | о-1      | 0 d |  |  |
| TYPE B JUMP-UP (>0.46m)              | Ĵ        | - L |  |  |
| TYPE C<br>DIRECT CONN. MH<br>(+0.5m) | <u> </u> | # E |  |  |
| TYPE D<br>INTERNAL DROP<br>(+0.46m)  | ı.       | # ± |  |  |

|        | URBEX |      |      |    |
|--------|-------|------|------|----|
| Projec | KALYN | DA C | HASE | SI |

TAGE 11B2, 11C3 AND 11C4 **SEWER RETICULATION** 

LONGITUDINAL SECTION (SHEET 2 OF 2)

PSM 131651 RL 19.248M (MGA) COORE

Datum **AHD** 

AS CONSTRUCTED CT1521-CS304